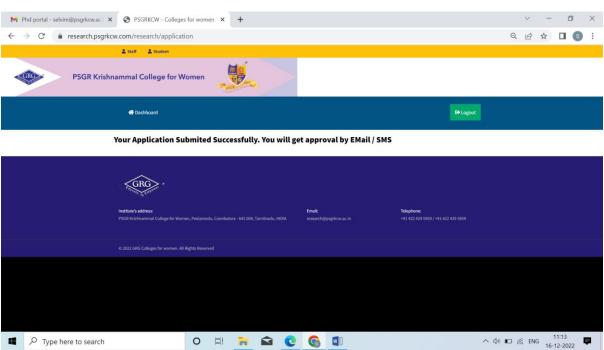

# PSGR KRISHNAMMAL COLLEGE FOR WOMEN PhD Portal Working Steps

## Home page:



## **New Student:**



# Student Login Page:



## Login Home Page:



## Ph.D Application Page:



## Address Page:



#### **Education Details:**



## Photo & Esign:



## **Documents Uploading:**



## **Experience Details:**



## Payment Details:



# After Submission of Application:



#### In Dashboard:



## In Admin Portal:



## Ph. D applications Received:



## **Application View:**





**Assigning Staff** 



## In Student Portal:

## Paper Presentation:





## Seminar / Workshop:



#### **Publication:**



## Progress Path:



## Ph.D Plan Approved:



# DC Meeting Approved:



## Progress Path:



#### Notifications:



## Reports: