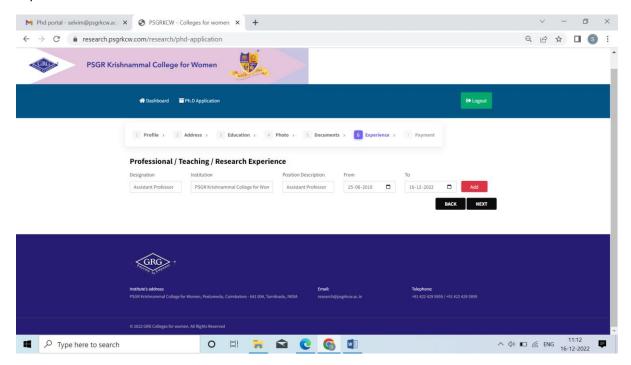

# PSGR KRISHNAMMAL COLLEGE FOR WOMEN PhD Portal Working Steps

## Home page:



## **New Student:**



# Student Login Page:



## Login Home Page:



## Ph.D Application Page:



## Address Page:



#### **Education Details:**



## Photo & Esign:



## **Documents Uploading:**



## **Experience Details:**



## Payment Details:



# After Submission of Application:



#### In Dashboard:



## In Admin Portal:



## Ph. D applications Received:



## **Application View:**





**Assigning Staff** 



## In Student Portal:

## Paper Presentation:





## Seminar / Workshop:



#### **Publication:**



## Progress Path:



## Ph.D Plan Approved:



# DC Meeting Approved:



## Progress Path:



#### Notifications:



## Reports: