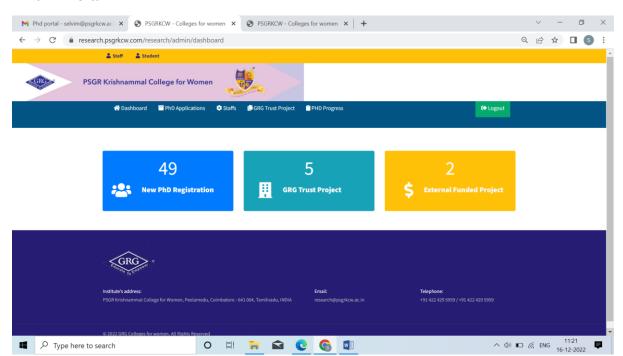

# PSGR KRISHNAMMAL COLLEGE FOR WOMEN PhD Portal Working Steps

## Home page:



## **New Student:**



# Student Login Page:



## Login Home Page:



## Ph.D Application Page:



## Address Page:



#### **Education Details:**



## Photo & Esign:



## **Documents Uploading:**



## **Experience Details:**



## Payment Details:



# After Submission of Application:



#### In Dashboard:



## In Admin Portal:



## Ph. D applications Received:



## **Application View:**





**Assigning Staff** 



## In Student Portal:

## Paper Presentation:





## Seminar / Workshop:



#### **Publication:**



## Progress Path:



## Ph.D Plan Approved:



# DC Meeting Approved:



## Progress Path:



#### Notifications:



## Reports: