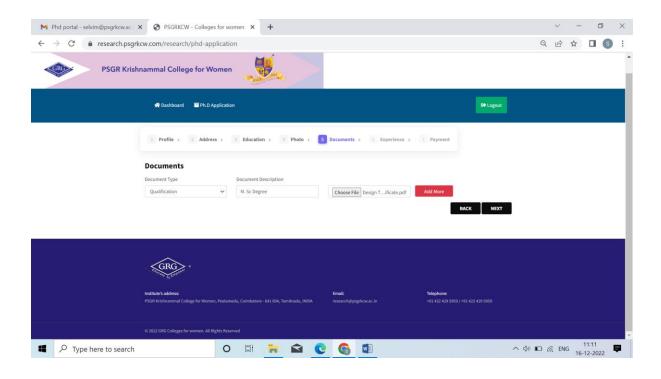

# PSGR KRISHNAMMAL COLLEGE FOR WOMEN PhD Portal Working Steps

## Home page:



## **New Student:**



# Student Login Page:



## Login Home Page:



## Ph.D Application Page:



## Address Page:



#### **Education Details:**



## Photo & Esign:



## **Documents Uploading:**



## **Experience Details:**



## Payment Details:



# After Submission of Application:



#### In Dashboard:



## In Admin Portal:



## Ph. D applications Received:



## **Application View:**





**Assigning Staff** 



## In Student Portal:

## Paper Presentation:





## Seminar / Workshop:



#### **Publication:**



## Progress Path:



## Ph.D Plan Approved:



# DC Meeting Approved:



## Progress Path:



#### Notifications:



## Reports: