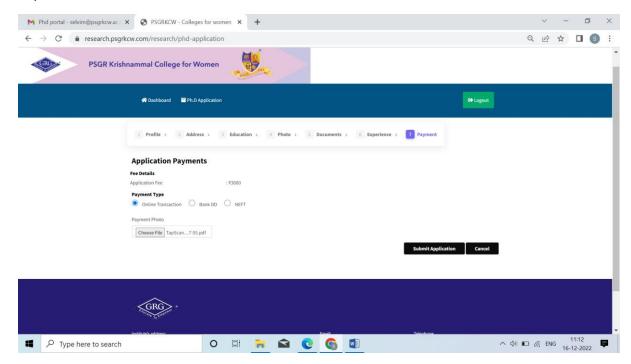

# PSGR KRISHNAMMAL COLLEGE FOR WOMEN PhD Portal Working Steps

## Home page:



## **New Student:**



# Student Login Page:



## Login Home Page:



## Ph.D Application Page:



## Address Page:



#### **Education Details:**



## Photo & Esign:



## **Documents Uploading:**



## **Experience Details:**



## Payment Details:



# After Submission of Application:



#### In Dashboard:



## In Admin Portal:



## Ph. D applications Received:



## **Application View:**





**Assigning Staff** 



## In Student Portal:

## Paper Presentation:





## Seminar / Workshop:



#### **Publication:**



## Progress Path:



## Ph.D Plan Approved:



# DC Meeting Approved:



## Progress Path:



#### Notifications:



## Reports: