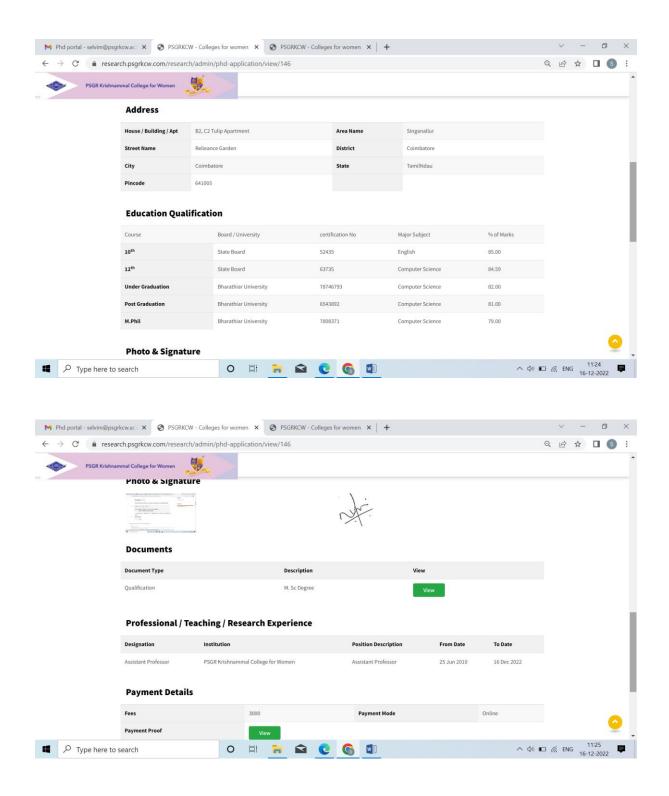

# PSGR KRISHNAMMAL COLLEGE FOR WOMEN PhD Portal Working Steps

## Home page:



## **New Student:**



# Student Login Page:



## Login Home Page:



## Ph.D Application Page:



## Address Page:



#### **Education Details:**



## Photo & Esign:



## **Documents Uploading:**



## **Experience Details:**



## Payment Details:



# After Submission of Application:



#### In Dashboard:



## In Admin Portal:



## Ph. D applications Received:



## **Application View:**





**Assigning Staff** 



## In Student Portal:

## Paper Presentation:





## Seminar / Workshop:



#### **Publication:**



## Progress Path:



## Ph.D Plan Approved:



# DC Meeting Approved:



## Progress Path:



#### Notifications:



## Reports: