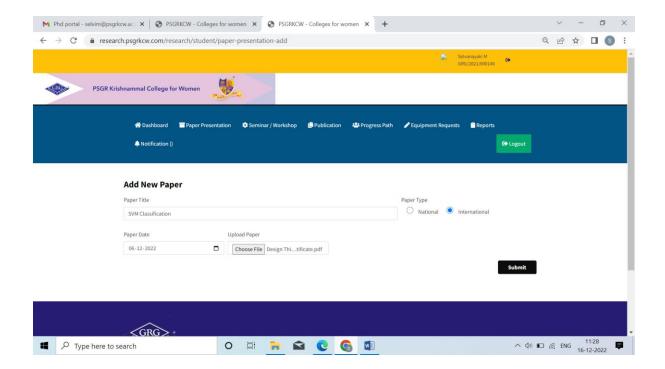

# PSGR KRISHNAMMAL COLLEGE FOR WOMEN PhD Portal Working Steps

## Home page:



## **New Student:**



# Student Login Page:



## Login Home Page:



## Ph.D Application Page:



## Address Page:



#### **Education Details:**



## Photo & Esign:



## **Documents Uploading:**



## **Experience Details:**



## Payment Details:



# After Submission of Application:



#### In Dashboard:



## In Admin Portal:



## Ph. D applications Received:



## **Application View:**





**Assigning Staff** 



## In Student Portal:

## Paper Presentation:





## Seminar / Workshop:



#### **Publication:**



## Progress Path:



## Ph.D Plan Approved:



# DC Meeting Approved:



## Progress Path:



#### Notifications:



## Reports: