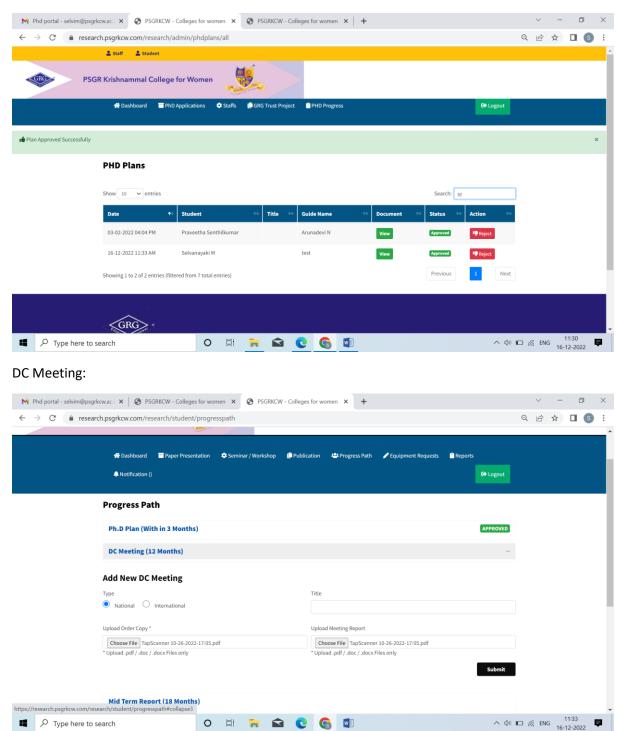

# PSGR KRISHNAMMAL COLLEGE FOR WOMEN PhD Portal Working Steps

## Home page:



## **New Student:**



# Student Login Page:



## Login Home Page:



## Ph.D Application Page:



## Address Page:



#### **Education Details:**



## Photo & Esign:



## **Documents Uploading:**



## **Experience Details:**



## Payment Details:



# After Submission of Application:



#### In Dashboard:



## In Admin Portal:



## Ph. D applications Received:



## **Application View:**





**Assigning Staff** 



## In Student Portal:

## Paper Presentation:





## Seminar / Workshop:



#### **Publication:**



## Progress Path:



## Ph.D Plan Approved:



# DC Meeting Approved:



## Progress Path:



#### Notifications:



## Reports: