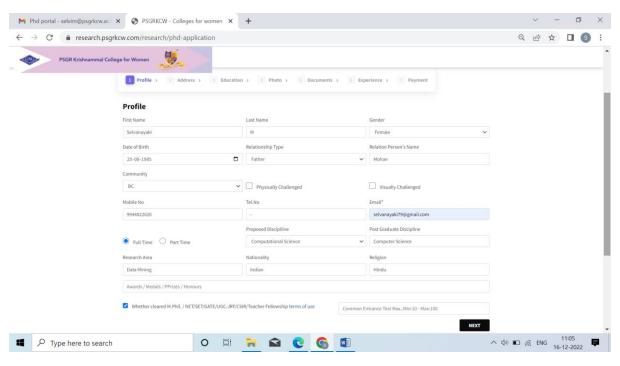

# PSGR KRISHNAMMAL COLLEGE FOR WOMEN PhD Portal Working Steps

## Home page:



## **New Student:**



# Student Login Page:



## Login Home Page:



## Ph.D Application Page:



## Address Page:



#### **Education Details:**



## Photo & Esign:



## **Documents Uploading:**



## **Experience Details:**



## Payment Details:



# After Submission of Application:



#### In Dashboard:



## In Admin Portal:



## Ph. D applications Received:



## **Application View:**





**Assigning Staff** 



## In Student Portal:

## Paper Presentation:





## Seminar / Workshop:



#### **Publication:**



## Progress Path:



## Ph.D Plan Approved:



# DC Meeting Approved:



## Progress Path:



#### Notifications:



## Reports: