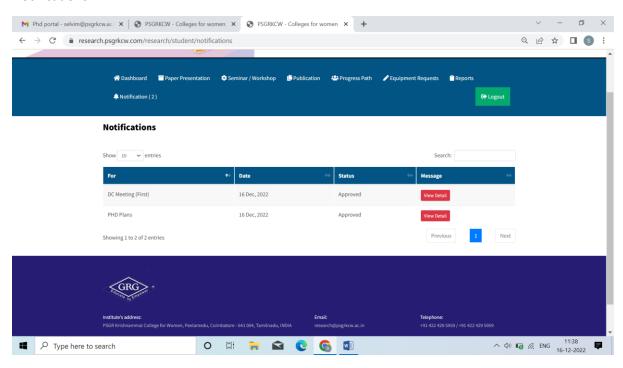

# PSGR KRISHNAMMAL COLLEGE FOR WOMEN PhD Portal Working Steps

## Home page:



## **New Student:**



# Student Login Page:



## Login Home Page:



## Ph.D Application Page:



## Address Page:



#### **Education Details:**



## Photo & Esign:



## **Documents Uploading:**



## **Experience Details:**



## Payment Details:



# After Submission of Application:



#### In Dashboard:



## In Admin Portal:



## Ph. D applications Received:



## **Application View:**





**Assigning Staff** 



## In Student Portal:

## Paper Presentation:





## Seminar / Workshop:



#### **Publication:**



## Progress Path:



## Ph.D Plan Approved:



# DC Meeting Approved:



## Progress Path:



#### Notifications:



## Reports: