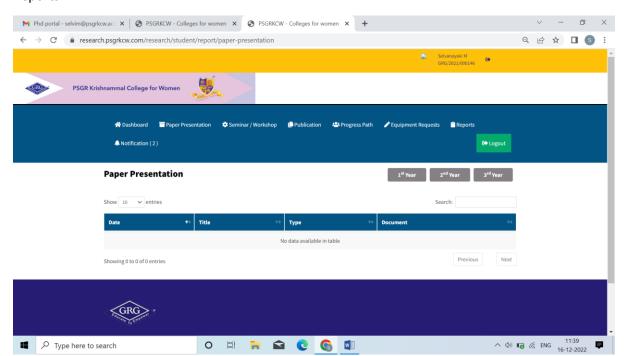

# PSGR KRISHNAMMAL COLLEGE FOR WOMEN PhD Portal Working Steps

## Home page:



## **New Student:**



# Student Login Page:



## Login Home Page:



## Ph.D Application Page:



## Address Page:



#### **Education Details:**



## Photo & Esign:



## **Documents Uploading:**



## **Experience Details:**



## Payment Details:



# After Submission of Application:



#### In Dashboard:



## In Admin Portal:



## Ph. D applications Received:



## **Application View:**





**Assigning Staff** 



## In Student Portal:

## Paper Presentation:





## Seminar / Workshop:



#### **Publication:**



## Progress Path:



## Ph.D Plan Approved:



# DC Meeting Approved:



## Progress Path:



#### Notifications:



## Reports: