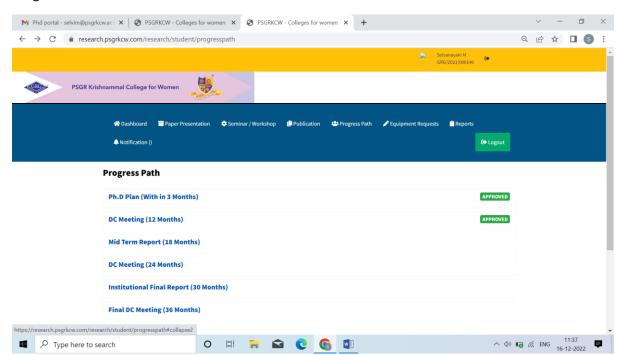

# PSGR KRISHNAMMAL COLLEGE FOR WOMEN PhD Portal Working Steps

## Home page:



## **New Student:**



# Student Login Page:



## Login Home Page:



## Ph.D Application Page:



## Address Page:



#### **Education Details:**



## Photo & Esign:



## **Documents Uploading:**



## **Experience Details:**



## Payment Details:



# After Submission of Application:



#### In Dashboard:



## In Admin Portal:



## Ph. D applications Received:



## **Application View:**





**Assigning Staff** 



## In Student Portal:

## Paper Presentation:





## Seminar / Workshop:



#### **Publication:**



## Progress Path:



## Ph.D Plan Approved:



# DC Meeting Approved:



## Progress Path:



#### Notifications:



## Reports: