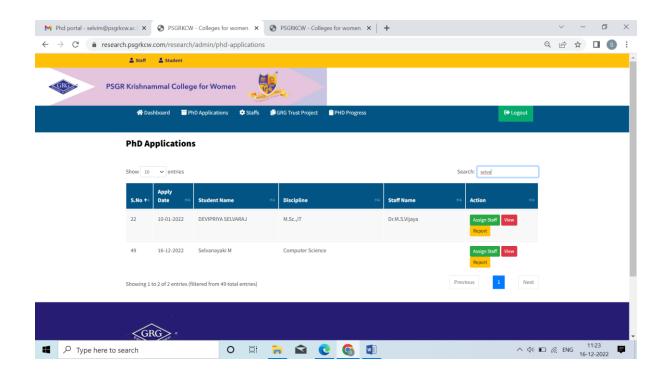

# PSGR KRISHNAMMAL COLLEGE FOR WOMEN PhD Portal Working Steps

## Home page:



## **New Student:**



# Student Login Page:



## Login Home Page:



## Ph.D Application Page:



## Address Page:



#### **Education Details:**



## Photo & Esign:



## **Documents Uploading:**



## **Experience Details:**



## Payment Details:



# After Submission of Application:



#### In Dashboard:



## In Admin Portal:



## Ph. D applications Received:



## **Application View:**





**Assigning Staff** 



## In Student Portal:

## Paper Presentation:





## Seminar / Workshop:



#### **Publication:**



## Progress Path:



## Ph.D Plan Approved:



# DC Meeting Approved:



## Progress Path:



#### Notifications:



## Reports: