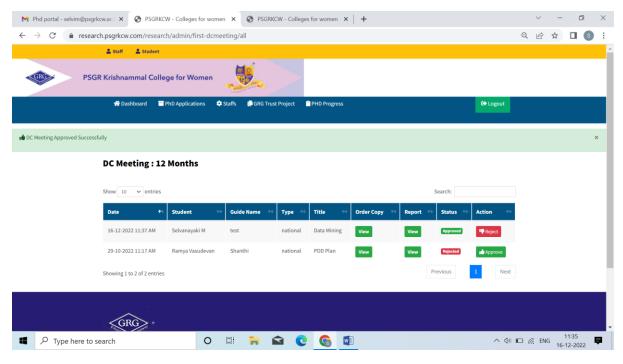

# PSGR KRISHNAMMAL COLLEGE FOR WOMEN PhD Portal Working Steps

## Home page:



## **New Student:**



# Student Login Page:



## Login Home Page:



## Ph.D Application Page:



## Address Page:



#### **Education Details:**



## Photo & Esign:



## **Documents Uploading:**



## **Experience Details:**



## Payment Details:



# After Submission of Application:



#### In Dashboard:



## In Admin Portal:



## Ph. D applications Received:



## **Application View:**





**Assigning Staff** 



## In Student Portal:

## Paper Presentation:





## Seminar / Workshop:



#### **Publication:**



## Progress Path:



## Ph.D Plan Approved:



# DC Meeting Approved:



## Progress Path:



#### Notifications:



## Reports: