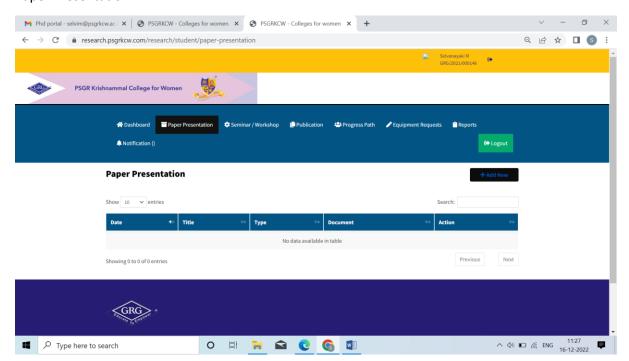

# PSGR KRISHNAMMAL COLLEGE FOR WOMEN PhD Portal Working Steps

## Home page:



## **New Student:**



# Student Login Page:



## Login Home Page:



## Ph.D Application Page:



## Address Page:



#### **Education Details:**



## Photo & Esign:



## **Documents Uploading:**



## **Experience Details:**



## Payment Details:



# After Submission of Application:



#### In Dashboard:



## In Admin Portal:



## Ph. D applications Received:



## **Application View:**





**Assigning Staff** 



## In Student Portal:

## Paper Presentation:





## Seminar / Workshop:



#### **Publication:**



## Progress Path:



## Ph.D Plan Approved:



# DC Meeting Approved:



## Progress Path:



#### Notifications:



## Reports: