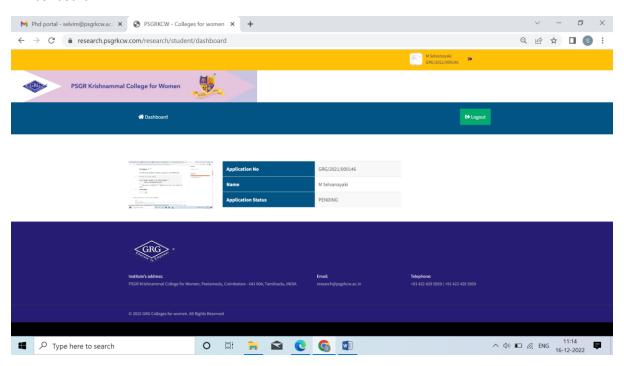

# PSGR KRISHNAMMAL COLLEGE FOR WOMEN PhD Portal Working Steps

## Home page:



## **New Student:**



# Student Login Page:



## Login Home Page:



## Ph.D Application Page:



## Address Page:



#### **Education Details:**



## Photo & Esign:



## **Documents Uploading:**



## **Experience Details:**



## Payment Details:



# After Submission of Application:



#### In Dashboard:



## In Admin Portal:



## Ph. D applications Received:



## **Application View:**





**Assigning Staff** 



## In Student Portal:

## Paper Presentation:





## Seminar / Workshop:



#### **Publication:**



## Progress Path:



## Ph.D Plan Approved:



# DC Meeting Approved:



## Progress Path:



#### Notifications:



## Reports: