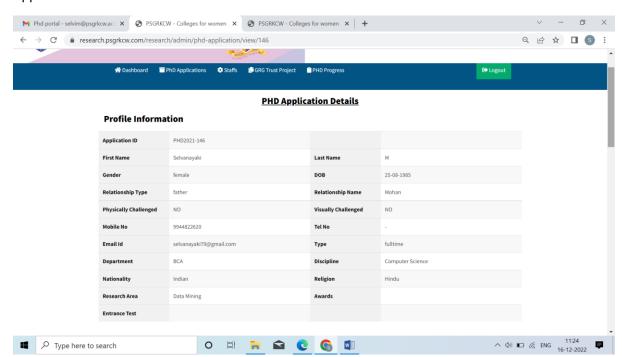

# PSGR KRISHNAMMAL COLLEGE FOR WOMEN PhD Portal Working Steps

## Home page:



## **New Student:**



# Student Login Page:



## Login Home Page:



## Ph.D Application Page:



## Address Page:



#### **Education Details:**



## Photo & Esign:



## **Documents Uploading:**



## **Experience Details:**



## Payment Details:



# After Submission of Application:



#### In Dashboard:



## In Admin Portal:



## Ph. D applications Received:



## **Application View:**





**Assigning Staff** 



## In Student Portal:

## Paper Presentation:





## Seminar / Workshop:



#### **Publication:**



## Progress Path:



## Ph.D Plan Approved:



# DC Meeting Approved:



## Progress Path:



#### Notifications:



## Reports: