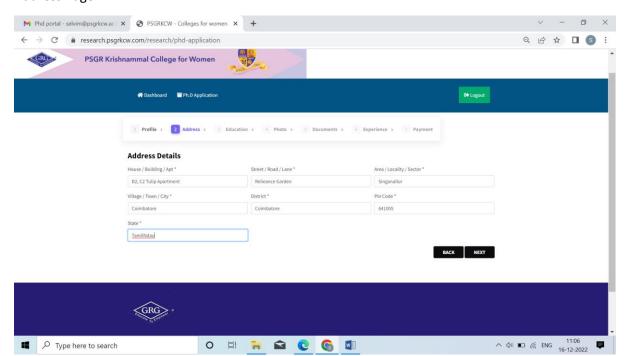

# PSGR KRISHNAMMAL COLLEGE FOR WOMEN PhD Portal Working Steps

## Home page:



## **New Student:**



# Student Login Page:



## Login Home Page:



## Ph.D Application Page:



## Address Page:



#### **Education Details:**



## Photo & Esign:



## **Documents Uploading:**



## **Experience Details:**



## Payment Details:



# After Submission of Application:



#### In Dashboard:



## In Admin Portal:



## Ph. D applications Received:



## **Application View:**





**Assigning Staff** 



## In Student Portal:

## Paper Presentation:





## Seminar / Workshop:



#### **Publication:**



## Progress Path:



## Ph.D Plan Approved:



# DC Meeting Approved:



## Progress Path:



#### Notifications:



## Reports: