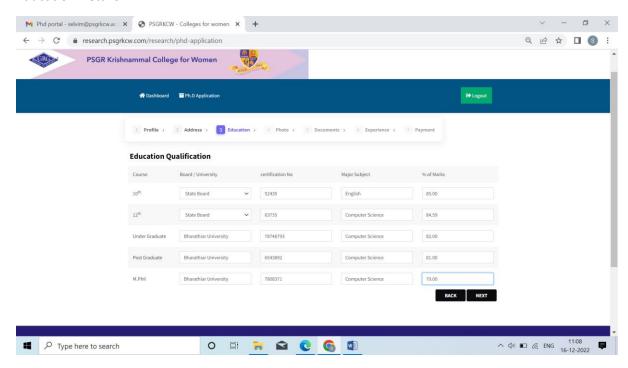

# PSGR KRISHNAMMAL COLLEGE FOR WOMEN PhD Portal Working Steps

## Home page:



## **New Student:**



# Student Login Page:



## Login Home Page:



## Ph.D Application Page:



## Address Page:



#### **Education Details:**



## Photo & Esign:



## **Documents Uploading:**



## **Experience Details:**



## Payment Details:



# After Submission of Application:



#### In Dashboard:



## In Admin Portal:



## Ph. D applications Received:



## **Application View:**





**Assigning Staff** 



## In Student Portal:

## Paper Presentation:





## Seminar / Workshop:



#### **Publication:**



## Progress Path:



## Ph.D Plan Approved:



# DC Meeting Approved:



## Progress Path:



#### Notifications:



## Reports: