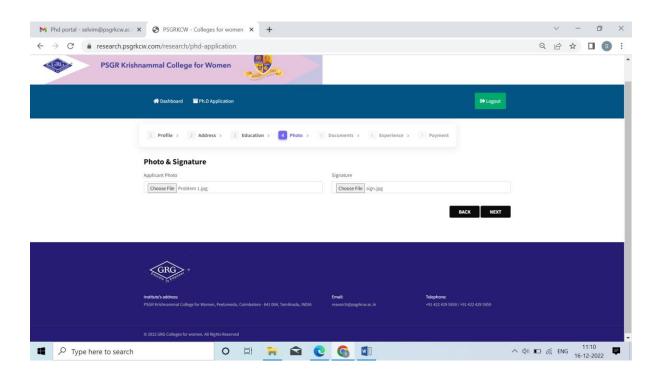

# PSGR KRISHNAMMAL COLLEGE FOR WOMEN PhD Portal Working Steps

## Home page:



## **New Student:**



# Student Login Page:



## Login Home Page:



## Ph.D Application Page:



## Address Page:



#### **Education Details:**



## Photo & Esign:



## **Documents Uploading:**



## **Experience Details:**



## Payment Details:



# After Submission of Application:



#### In Dashboard:



## In Admin Portal:



## Ph. D applications Received:



## **Application View:**





**Assigning Staff** 



## In Student Portal:

## Paper Presentation:





## Seminar / Workshop:



#### **Publication:**



## Progress Path:



## Ph.D Plan Approved:



# DC Meeting Approved:



## Progress Path:



#### Notifications:



## Reports: